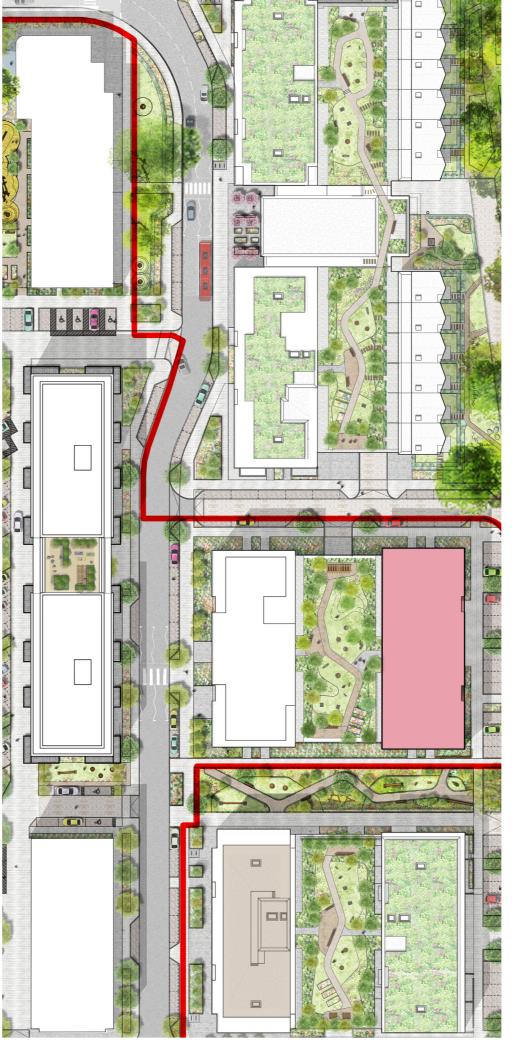

- 10 storeys + 1 setback roof level
- Single storey apartments from 1 bedroom to 2 bedroom homes
- Workplace opportunities at ground floor

47x one beds 40x two beds

| West |  |  |  |  |  |  |  |  |
|------|--|--|--|--|--|--|--|--|
|      |  |  |  |  |  |  |  |  |
|      |  |  |  |  |  |  |  |  |
|      |  |  |  |  |  |  |  |  |
|      |  |  |  |  |  |  |  |  |
|      |  |  |  |  |  |  |  |  |
|      |  |  |  |  |  |  |  |  |
|      |  |  |  |  |  |  |  |  |
|      |  |  |  |  |  |  |  |  |
|      |  |  |  |  |  |  |  |  |
|      |  |  |  |  |  |  |  |  |
|      |  |  |  |  |  |  |  |  |

| S | 0 | U | tł | ١ |
|---|---|---|----|---|
|   |   |   | 1  |   |
|   |   |   |    |   |
|   |   |   |    |   |
|   |   |   |    |   |
|   |   |   |    |   |
|   |   |   |    |   |



## Building L2



East



North

|  |  |  |  | attanta a |
|--|--|--|--|-----------|







|  | H |  |
|--|---|--|

West

|  |     |       | H      |     |    |
|--|-----|-------|--------|-----|----|
|  | 100 | 2.572 | 12.502 | 2 1 | 10 |