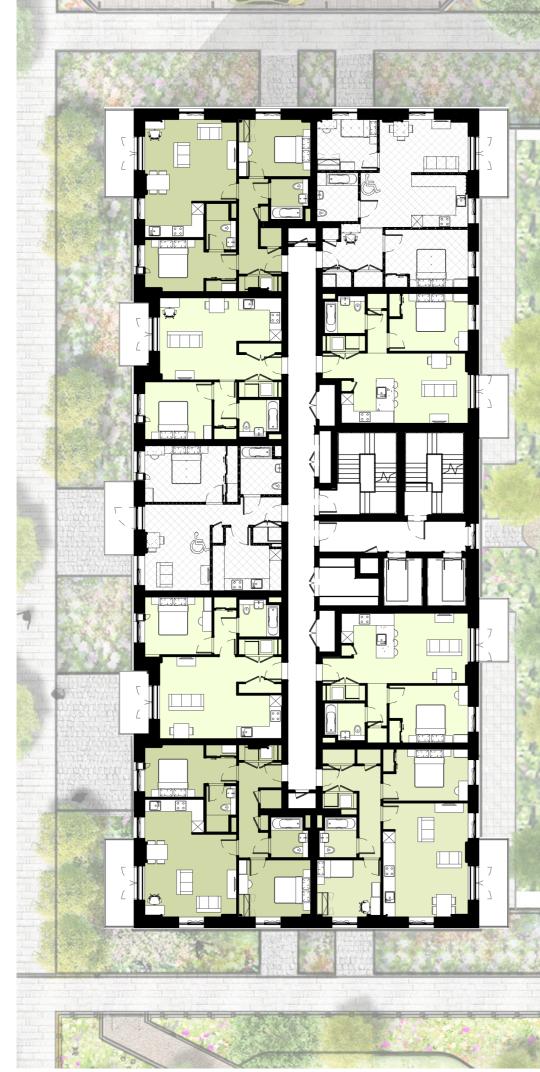

## **87 Affordable** homes

- 10 storeys + 1 setback roof level
- Single storey apartments from 1 bedroom to 2 bedroom homes
- Workplace opportunities at ground floor

47x one beds 40x two beds

| West |  |  |  |  |  |  |  |  |
|------|--|--|--|--|--|--|--|--|
|      |  |  |  |  |  |  |  |  |
|      |  |  |  |  |  |  |  |  |
|      |  |  |  |  |  |  |  |  |
|      |  |  |  |  |  |  |  |  |
|      |  |  |  |  |  |  |  |  |
|      |  |  |  |  |  |  |  |  |
|      |  |  |  |  |  |  |  |  |
|      |  |  |  |  |  |  |  |  |
|      |  |  |  |  |  |  |  |  |
|      |  |  |  |  |  |  |  |  |
|      |  |  |  |  |  |  |  |  |