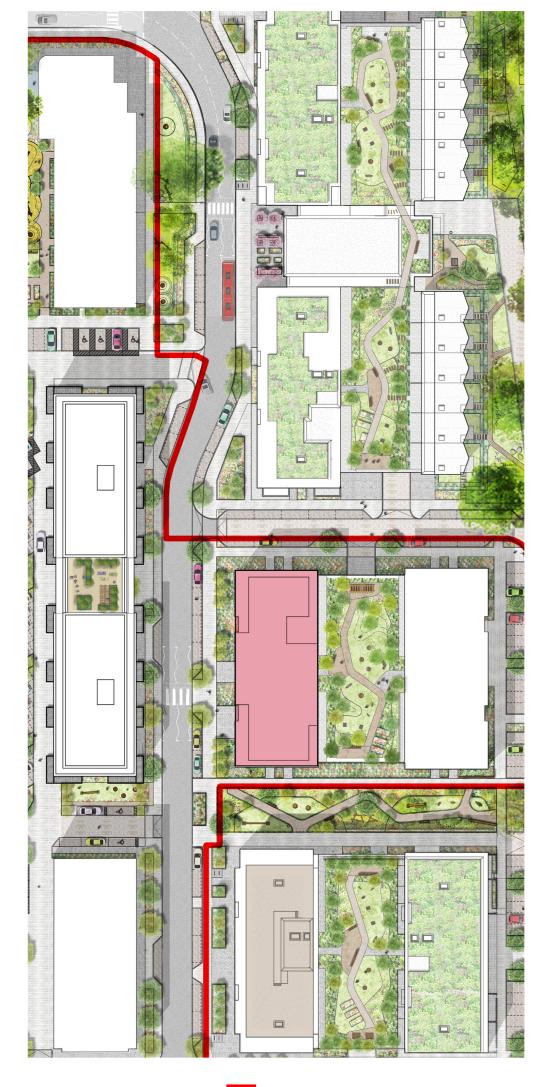

# Building L1

East

Grahame Park **Public Consultation** October 2023

## **87 Affordable** homes

- 10 storeys + 1 setback roof level
- Single storey apartments from 1 bedroom to 2 bedroom homes
- Workplace opportunities at ground floor

47x one beds 40x two beds

| West |  |  |  |  |  |  |  |  |
|------|--|--|--|--|--|--|--|--|
|      |  |  |  |  |  |  |  |  |
|      |  |  |  |  |  |  |  |  |
|      |  |  |  |  |  |  |  |  |
|      |  |  |  |  |  |  |  |  |
|      |  |  |  |  |  |  |  |  |
|      |  |  |  |  |  |  |  |  |
|      |  |  |  |  |  |  |  |  |
|      |  |  |  |  |  |  |  |  |
|      |  |  |  |  |  |  |  |  |
|      |  |  |  |  |  |  |  |  |
|      |  |  |  |  |  |  |  |  |