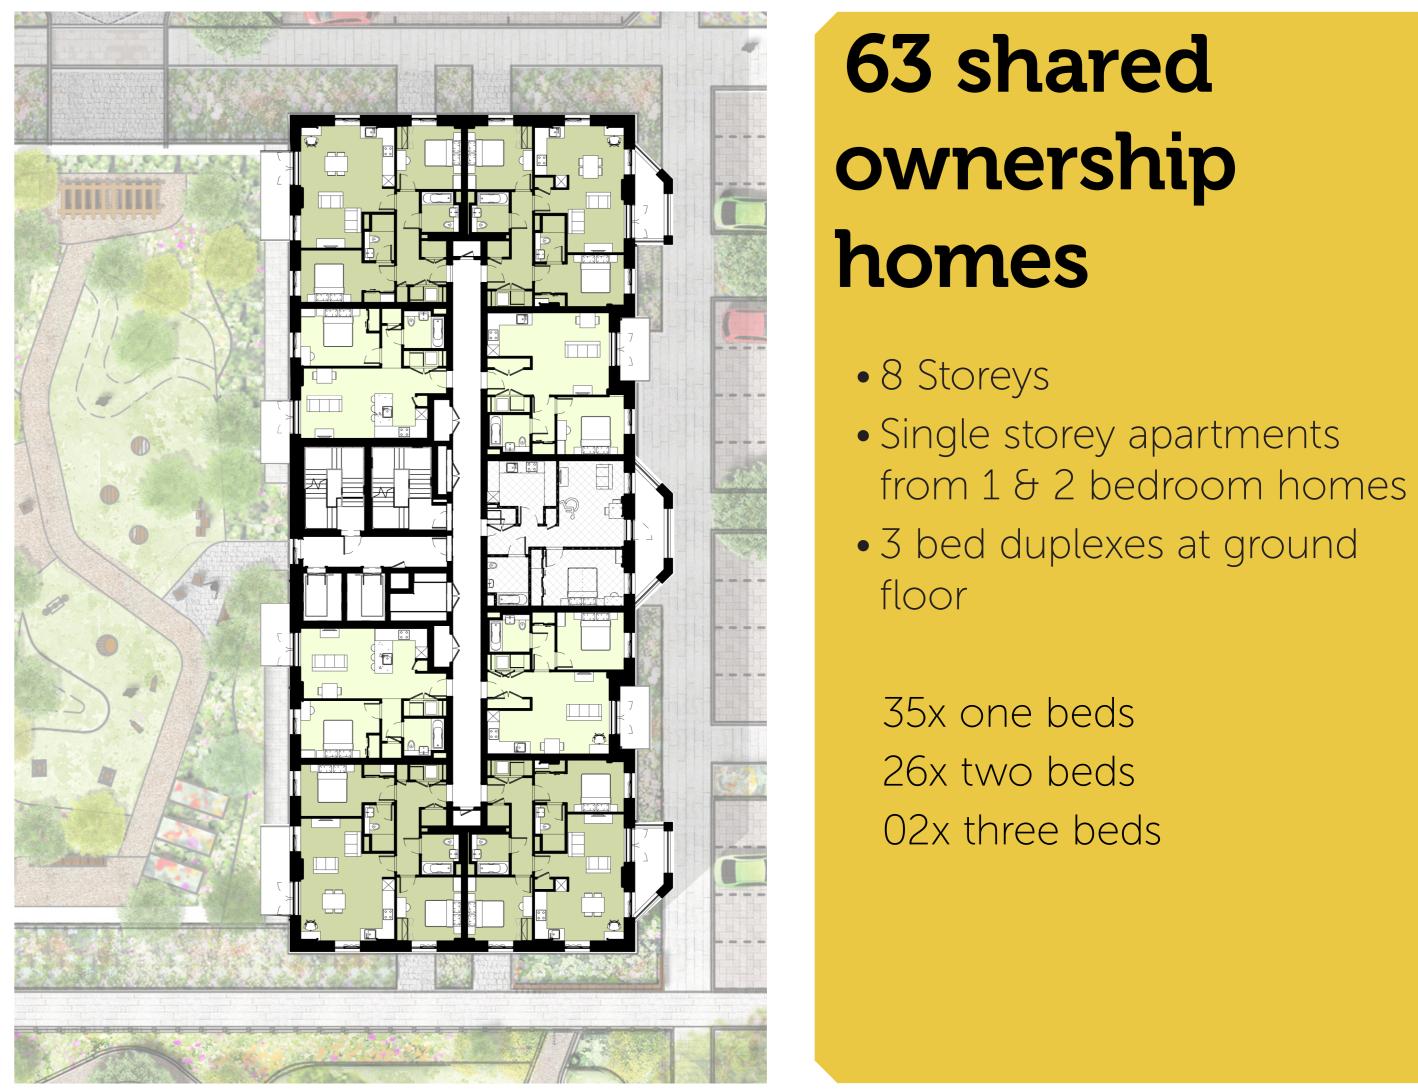

## **87 Affordable** homes

- 10 storeys + 1 setback roof level
- Single storey apartments from 1 bedroom to 2 bedroom homes
- Workplace opportunities at ground floor

47x one beds 40x two beds

| West |  |  |  |  |  |  |  |  |
|------|--|--|--|--|--|--|--|--|
|      |  |  |  |  |  |  |  |  |
|      |  |  |  |  |  |  |  |  |
|      |  |  |  |  |  |  |  |  |
|      |  |  |  |  |  |  |  |  |
|      |  |  |  |  |  |  |  |  |
|      |  |  |  |  |  |  |  |  |
|      |  |  |  |  |  |  |  |  |
|      |  |  |  |  |  |  |  |  |
|      |  |  |  |  |  |  |  |  |
|      |  |  |  |  |  |  |  |  |
|      |  |  |  |  |  |  |  |  |