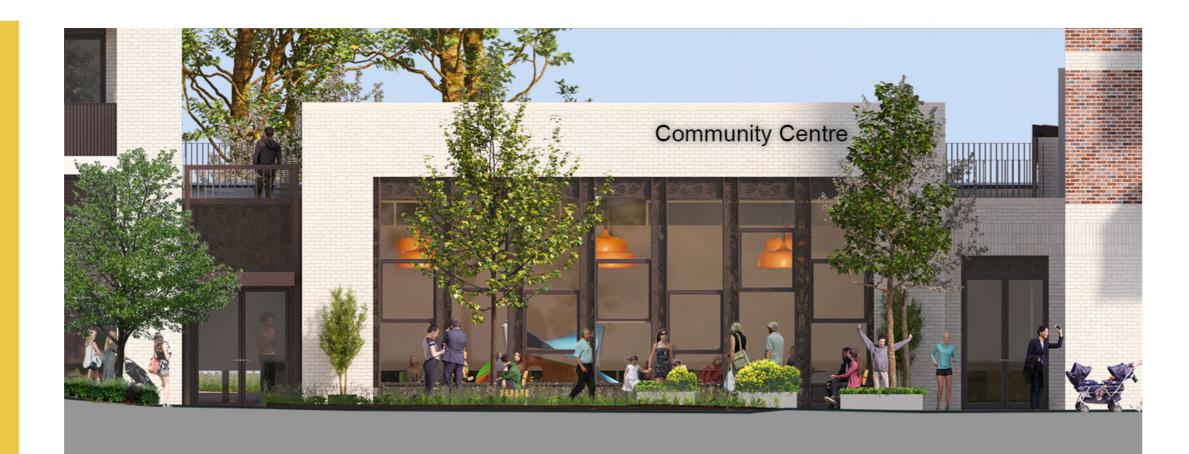

## What's here

- A new children's centre will replace the NHG office in the already consented community centre
- New workspace opportunities will occupy the ground floor of building L1
- K1 is as consented with a cafe proposed on the south and a retail unit to the north overlooking the play space

B - Workspace

A - Community Centre