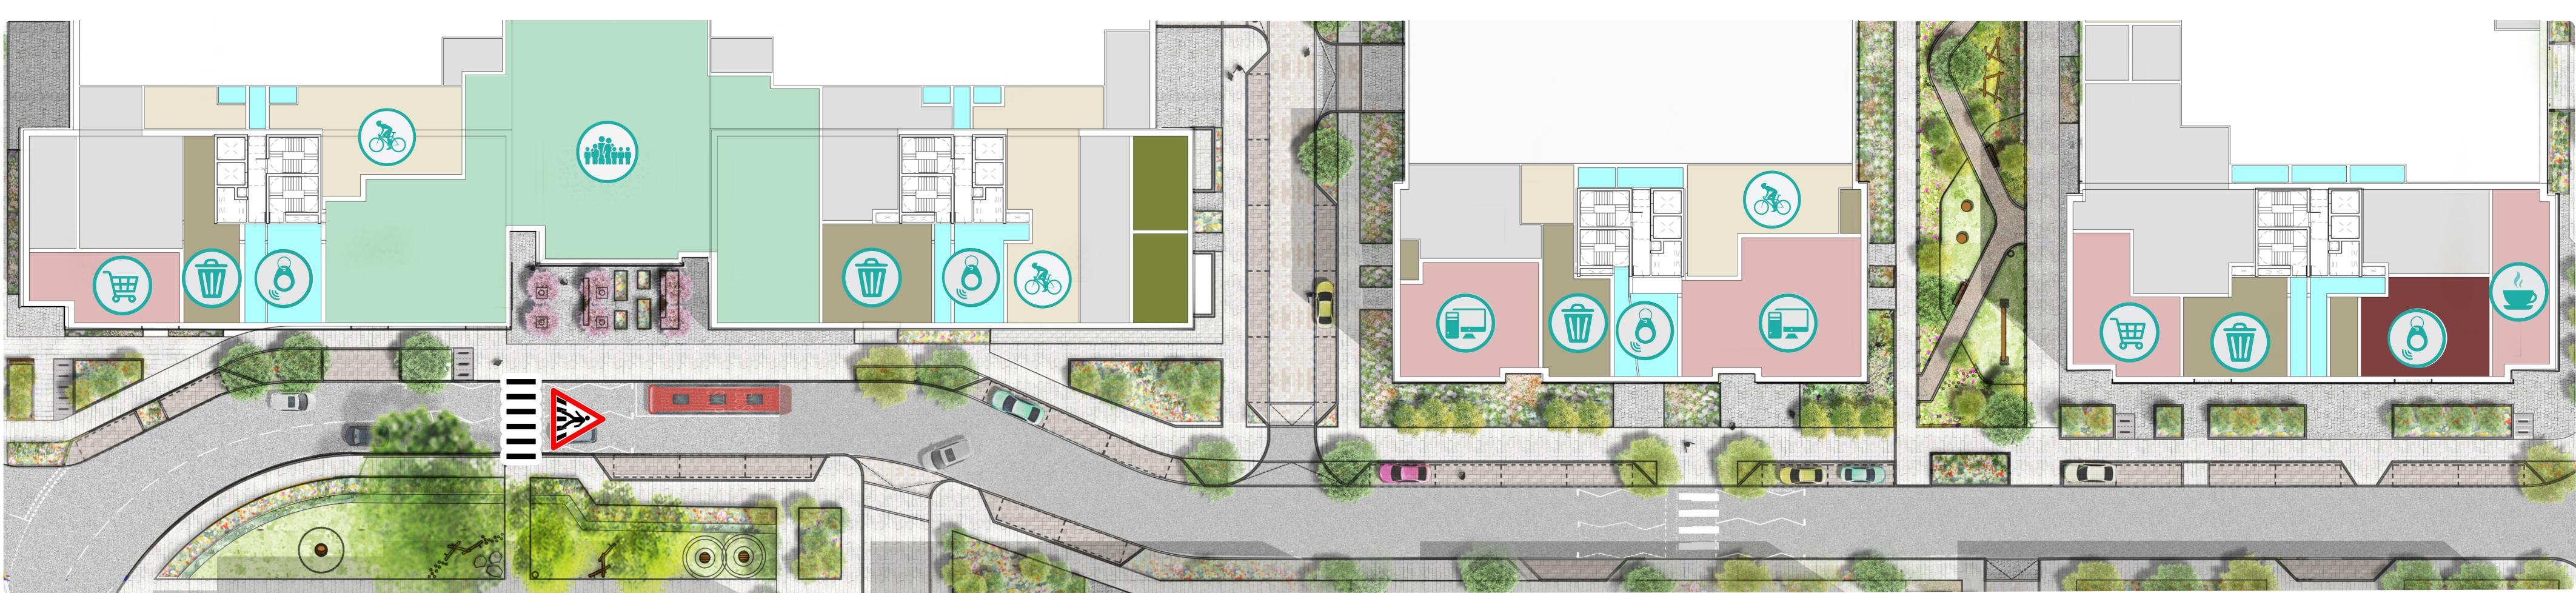

# **Activating Bristol Avenue**

|  | Buil | ldin    | g   | HI |  |
|--|------|---------|-----|----|--|
|  | ((   | consent | ed) |    |  |
|  |      |         |     |    |  |
|  |      |         |     |    |  |
|  |      |         |     |    |  |
|  |      |         |     |    |  |
|  |      |         |     |    |  |
|  |      |         |     |    |  |
|  |      |         |     |    |  |
|  |      |         |     |    |  |
|  |      |         |     |    |  |
|  |      |         |     | T  |  |
|  |      |         |     |    |  |
|  |      |         |     |    |  |
|  |      |         |     |    |  |
|  |      |         |     |    |  |

## What's here

- A new children's centre will replace the NHG office in the already consented community centre
- New workspace opportunities will occupy the ground floor of building L1
- K1 is as consented with a cafe proposed on the south and a retail unit to the north overlooking the play space

#### **Building H2** (consented)

|  | T |  |  |  |  |
|--|---|--|--|--|--|
|  |   |  |  |  |  |
|  |   |  |  |  |  |
|  |   |  |  |  |  |
|  |   |  |  |  |  |
|  |   |  |  |  |  |
|  |   |  |  |  |  |
|  |   |  |  |  |  |
|  |   |  |  |  |  |
|  |   |  |  |  |  |
|  |   |  |  |  |  |

B - Workspace

A - Community Centre

## **Building L1**

C - Cafe

#### **Building K1** (consented)