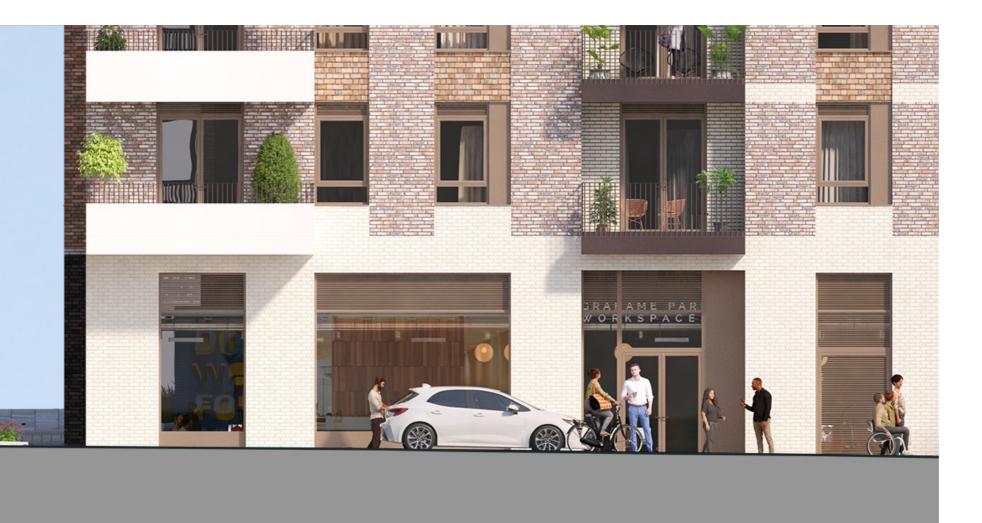

## What's here

- A new children's centre will replace the NHG office in the already consented community centre
- New workspace opportunities will occupy the ground floor of building L1
- K1 is as consented with a cafe proposed on the south and a retail unit to the north overlooking the play space

B - Workspace

A - Community Centre