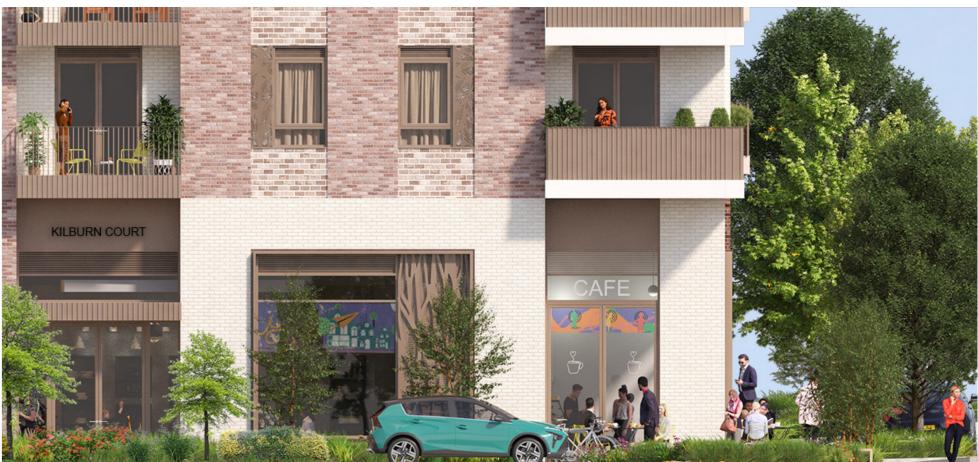

## What's here

- A new children's centre will replace the NHG office in the already consented community centre
- New workspace opportunities will occupy the ground floor of building L1
- K1 is as consented with a cafe proposed on the south and a retail unit to the north overlooking the play space

## **Building L1**

C - Cafe